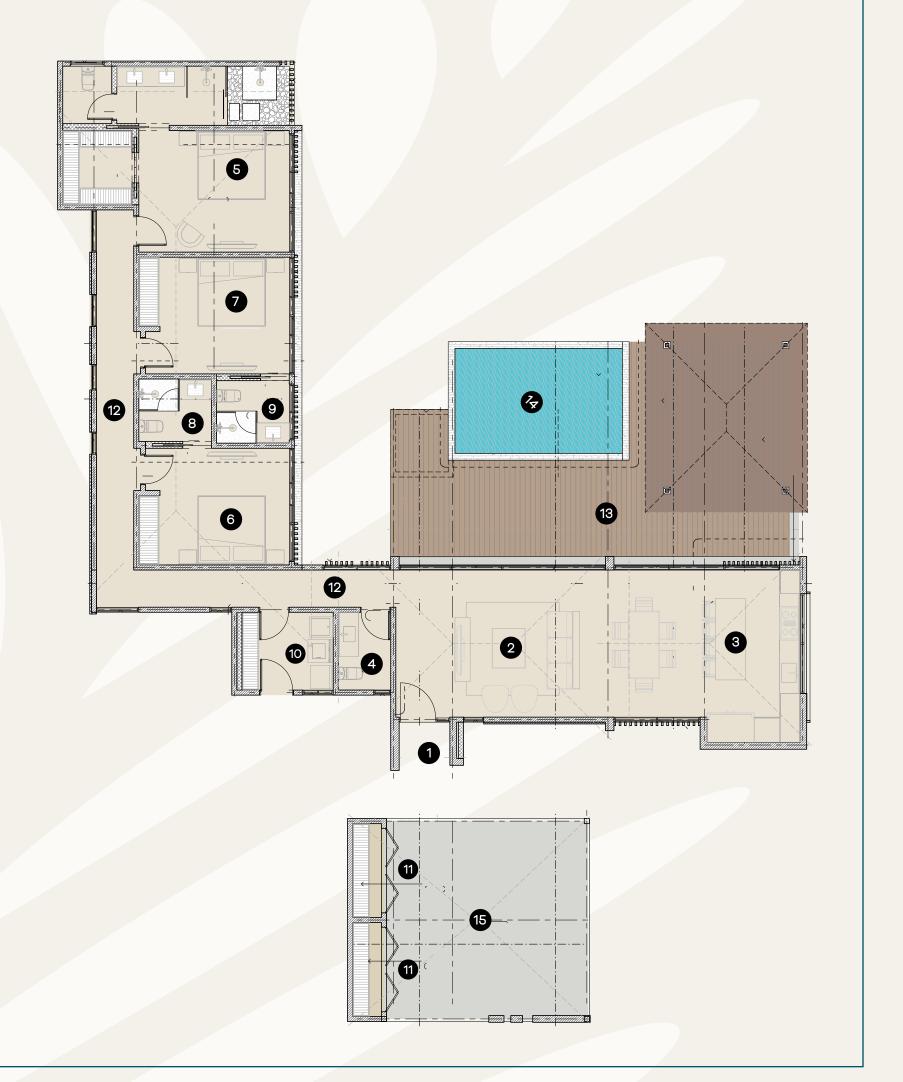

4 BATHROOMS

MOUNTAIN VIEW

TOTAL AREA: 2,600 SF

- 1 ENTRANCE
- 2 LIVING / DINING
- 3 KITCHEN
- 4 POWDER ROOM
- 5 PRIMARY SUITE
- 6 BEDROOM 1
- 7 BEDROOM 2
- 8 GUEST BATHROOM 1
- 9 GUEST BATHROOM 2
- 10 LAUNDRY
- 11 STORAGE
- 12 CIRCULATION
- 13 DECK
- 14 POOL
- 15 COVERED PARKING

N INTERIOR CULTURE AAS

Cortez Amarillo #66 Total area: 2,600sq.ft