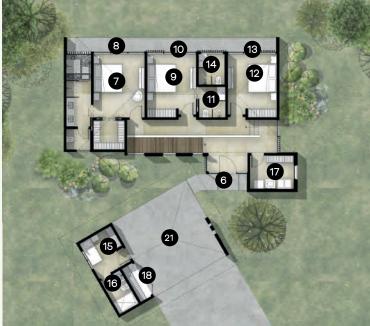

#### LEVEL 2

- 1 BAR
- 2 LIVING / DINING
- 3 KITCHEN
- 4 POWDER ROOM
- 5 CIRCULATION
- 6 ENTRANCE
- 7 PRIMARY SUITE
- 8 BALCONY PRIMARY SUITE
- 9 GUEST BEDROOM 1
- 10 BALCONY BEDROOM 1
- 11 GUEST BATHROOM 1
- 12 GUEST BEDROOM 2
- 13 BALCONY BEDROOM 2
- 14 GUEST BATHROOM 2
- 15 SERVICE BEDROOM
- 16 SERVICE BATHROOM
- 17 LAUNDRY
- 18 STORAGE
- 19 DECK
- 20 POOL
- 21 COVERED PARKING