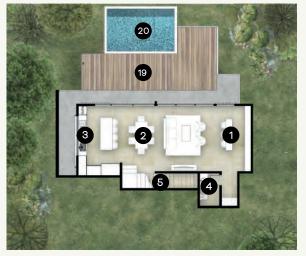

PACIFICO

1 BAR

2 LIVING / DINING

3 KITCHEN

4 POWDER ROOM

5 CIRCULATION

6 ENTRANCE

7 PRIMARY SUITE

8 BALCONY PRIMARY SUITE

9 GUEST BEDROOM 1

10 BALCONY BEDROOM 1

11 GUEST BATHROOM 1

12 GUEST BEDROOM 2

13 BALCONY BEDROOM 2

14 GUEST BATHROOM 2

15 SERVICE BEDROOM

16 SERVICE BATHROOM

17 LAUNDRY

18 STORAGE

19 DECK

20 POOL

21 COVERED PARKING

LEVEL 1

Modern fixtures including black framed windows and doors are seamlessly combined with wood accents and other inspirations from nature. Life moves at a slower pace where one is fully integrated into nature that abounds.