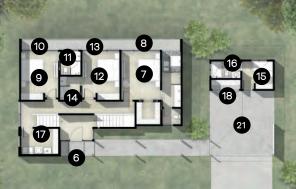

4 BATHROOMS

MOUNTAIN VIEW

TOTAL AREA: 2,600 SF

- 1 ENTRANCE
- 2 LIVING / DINING
- 3 KITCHEN
- 4 POWDER ROOM
- 5 PRIMARY SUITE
- 6 BEDROOM 1
- 7 BEDROOM 2
- 8 GUEST BATHROOM 1
- 9 GUEST BATHROOM 2
- 10 LAUNDRY
- 11 STORAGE
- 12 CIRCULATION
- 13 DECK
- 14 POOL
- 15 COVERED PARKING