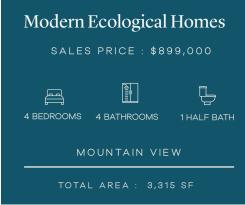

SALES PRICE : \$899,000

4 BEDROOMS

4 BATHROOMS

MOUNTAIN VIEW

TOTAL AREA: 3,617 SF

PACIFICO

N EVERTIBLE AAS

Mata Palo #56 Total area: 3,315 sq.ft