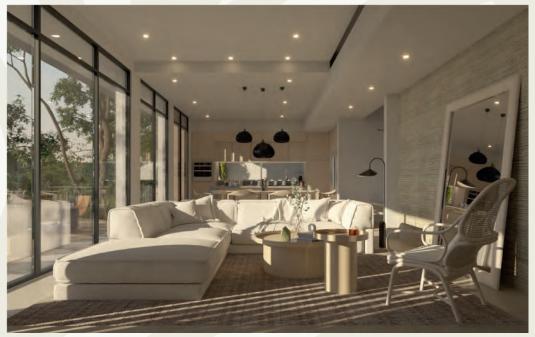

Modern fixtures including black framed windows and doors are seamlessly combined with wood accents and other inspirations from nature. Life moves at a slower pace where one is fully integrated into nature that abounds.