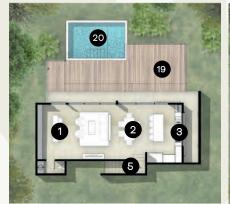

PACIFICO

1 BAR

2 LIVING / DINING

3 KITCHEN

4 POWDER ROOM

5 CIRCULATION

6 ENTRANCE

7 PRIMARY SUITE

8 BALCONY PRIMARY SUITE

9 GUEST BEDROOM 1

10 BALCONY BEDROOM 1

11 GUEST BATHROOM 1

12 GUEST BEDROOM 2

13 BALCONY BEDROOM 2

14 GUEST BATHROOM 2

15 SERVICE BEDROOM

16 SERVICE BATHROOM

17 LAUNDRY

18 STORAGE

19 DECK

20 POOL

21 COVERED PARKING

LEVEL 1

Modern fixtures including black framed windows and doors are seamlessly combined with wood accents and other inspirations from nature. Life moves at a slower pace where one is fully integrated into nature that abounds.