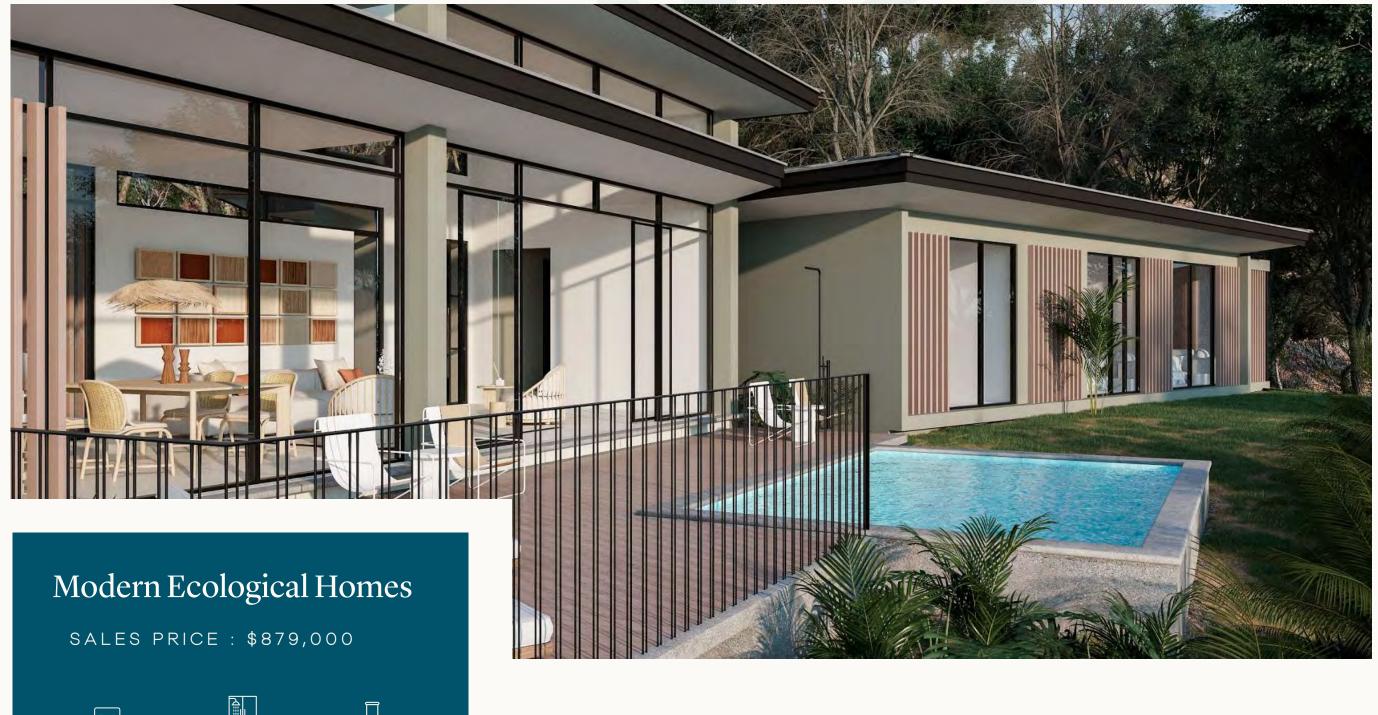

## CORTEZ AMARILLO

# LAY ROOTS AMONG THE TREES IN THE TROPIC VILLAGE OF BOSQUE

Experience living among the lush greenery of the Costa Rican jungle in Bosque, our tropic village. The rustling of the leaves in the wind, the howling of the monkeys scattered overhead, the chirping of the birds in their nests - the nature of this area envelops you. There is a power that lies in the strength of the trees and the stillness of the jungle. Modern, ecological homes nestled in the forest valley of Pacifico in the heart of Playas del Coco, Costa Rica. The Bosque village offers 4 bedroom freestanding homes on pristine mountain view lots each with a private pool. Enjoy the utmost privacy among the trees in a

Modern fixtures including black framed windows and doors are seamlessly combined with wood accents and other inspirations from nature. Life moves at a slower pace where one is fully integrated into nature that abounds.

Enjoy the utmost privacy among the trees in a beautiful section of the Pacifico community. The tropic village is surrounded by walking trails, a community picnic area and yoga deck. A total of 14 homes will form the village over a series of phases.

### PAYMENT SCHEDULE

|   | Total              | 100% | \$879.000 |
|---|--------------------|------|-----------|
| _ | Month 10 @ Closing | 14%  | \$123.060 |
| _ | Month 9            | 14%  | \$123.060 |
| - | Month 7            | 14%  | \$123.060 |
| _ | Month 4            | 14%  | \$123.060 |
| - | Month 3            | 14%  | \$123.060 |
| - | Advance Payment    | 30%  | \$263.700 |