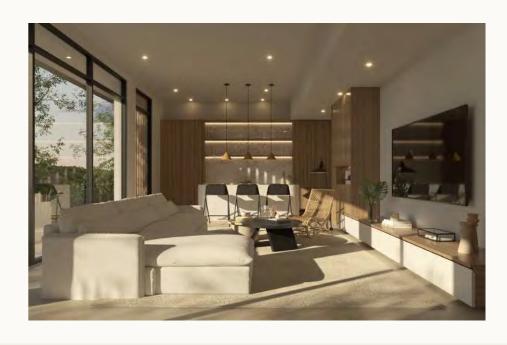

Modern fixtures including black framed windows and doors are seamlessly combined with wood accents and other inspirations from nature. Life moves at a slower pace where one is fully integrated into nature that abounds.